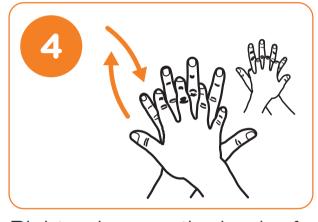

Rub hands palm to palm

Right palm over the back of the left hand with interlaced fingers and do same on other hand

Palm to palm with fingers interlaced

Backs of fingers to opposite palm with fingers interlocked