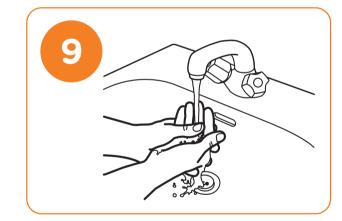

Rotational rubbing of left thumb clasped in right palm and do same on other hand

Rub in a circle with clasped fingers of right hand in left palm do same on other hand

Rinse hands with water

Dry hands thoroughly with a single-use disposable paper towel