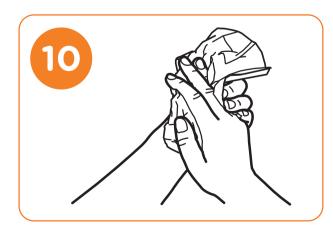

Rotational rubbing of left thumb clasped in right palm and do same on other hand

Rub in a circle with clasped fingers of right hand in left palm do same on other hand

Rinse hands with water

Dry hands thoroughly with a single-use disposable paper towel