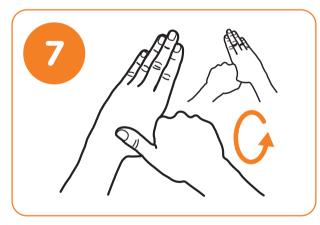

Rotational rubbing of left thumb clasped in right palm and do same on other hand

Rub in a circle with clasped fingers of right hand in left palm do same on other hand

Rinse hands with water

Dry hands thoroughly with a single-use disposable paper towel