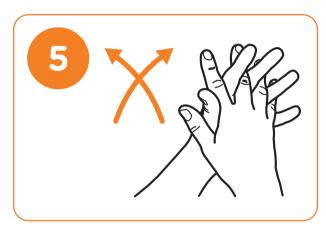

Rub hands palm to palm

Right palm over the back of the left hand with interlaced fingers and do same on other hand

Palm to palm with fingers interlaced

Backs of fingers to opposite palm with fingers interlocked