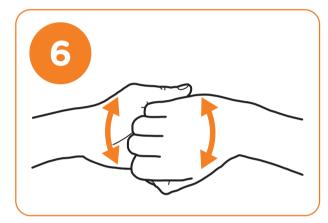

Rotational rubbing of left thumb clasped in right palm and do same on other hand

Rub in a circle with clasped fingers of right hand in left palm do same on other hand

Rinse hands with water

Dry hands thoroughly with a single-use disposable paper towel