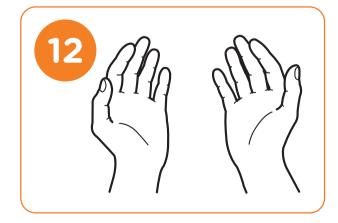

Use single use towel or piece of tissue to turn off tap

Your hands are now safe