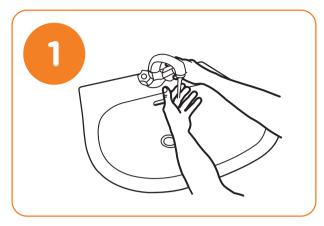

## How to hand wash

Wash hands when visibly soiled. Otherwise, use handrub with hand sanitiser.

Length of time to spend washing: 40-60 seconds

Wet hands with water

Apply enough soap to cover all hand surfaces