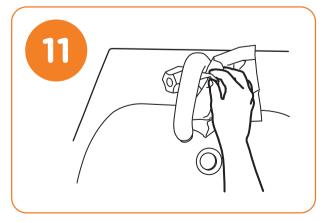

Use single use towel or piece of tissue to turn off tap

Your hands are now safe