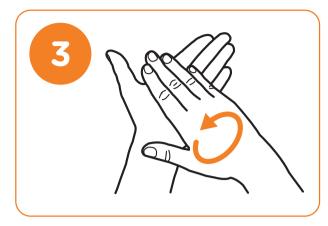

Rotational rubbing of left thumb clasped in right palm and do same on other hand

Rub in a circle with clasped fingers of right hand in left palm do same on other hand

Rinse hands with water

Dry hands thoroughly with a single-use disposable paper towel