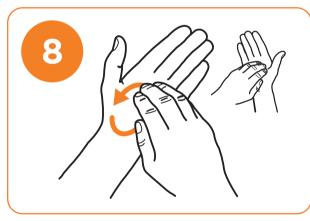

Rotational rubbing of left thumb clasped in right palm and do same on other hand

Rub in a circle with clasped fingers of right hand in left palm do same on other hand

Rinse hands with water

Dry hands thoroughly with a single-use disposable paper towel