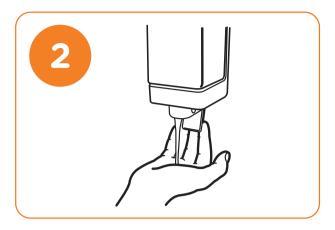

## How to hand wash

Wash hands when visibly soiled. Otherwise, use handrub with hand sanitiser.

Length of time to spend washing: 40-60 seconds

Wet hands with water

Apply enough soap to cover all hand surfaces